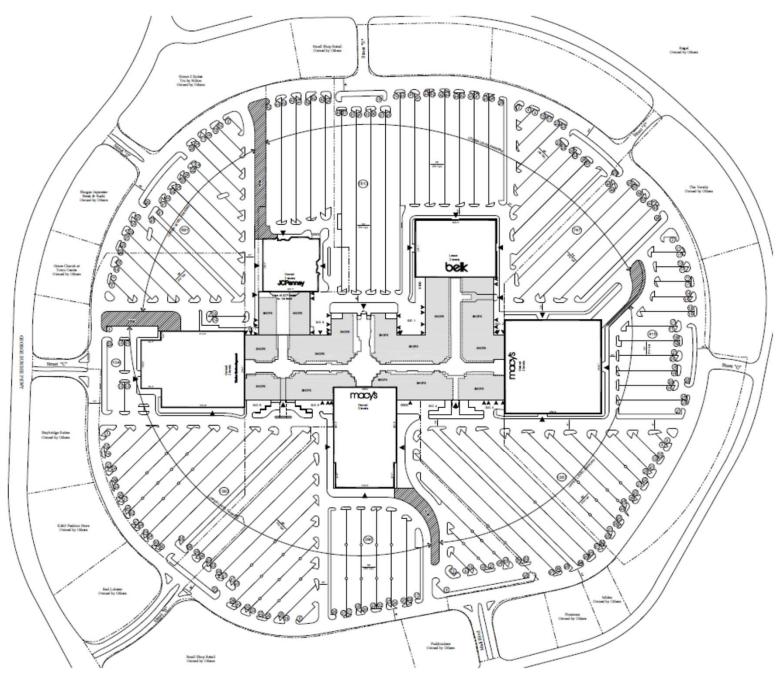

### AT COBB

At Town Center at Cobb®, we know what our shoppers want. Town Center at Cobb is the largest shopping center in northwest Atlanta, featuring over 170 stores and specialty shops including anchors Macy's, Macy's Men and Furniture Gallery, JCPenney, and Belk.