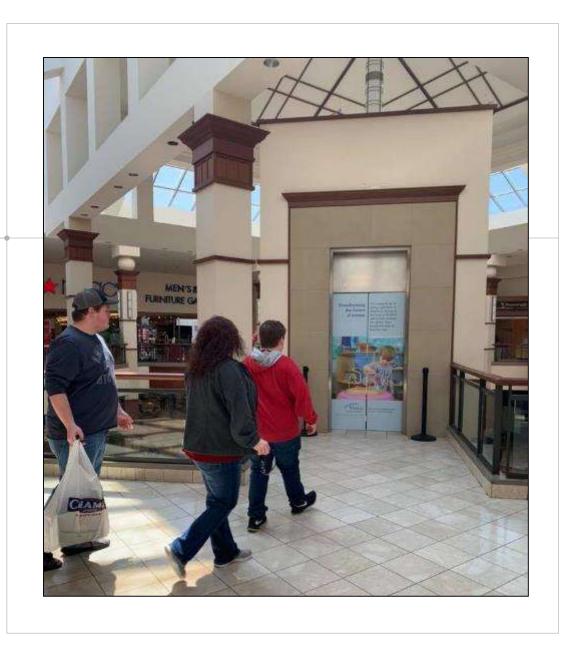

### ELEVATOR DOOR WRAP

#### 2 LOCATIONS

#### Adhesive Clings

- 7' x 4'
- Upper & Lower Level Center Court