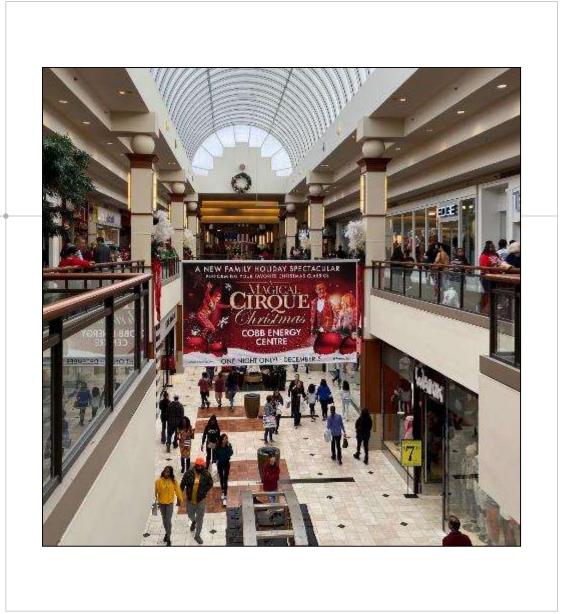

### STATIC AD PANELS

#### **16 LOCATIONS**

#### Illuminated Static Panels

- 47"x69"'
- Located Throughout Common Area

## **SKY BANNERS**

#### 12 LOCATIONS

#### **Double-Sided Hanging Banners**

- 8' x 14'
- 16' x 14' (3 locations)
- Suspended Throughout Common Area