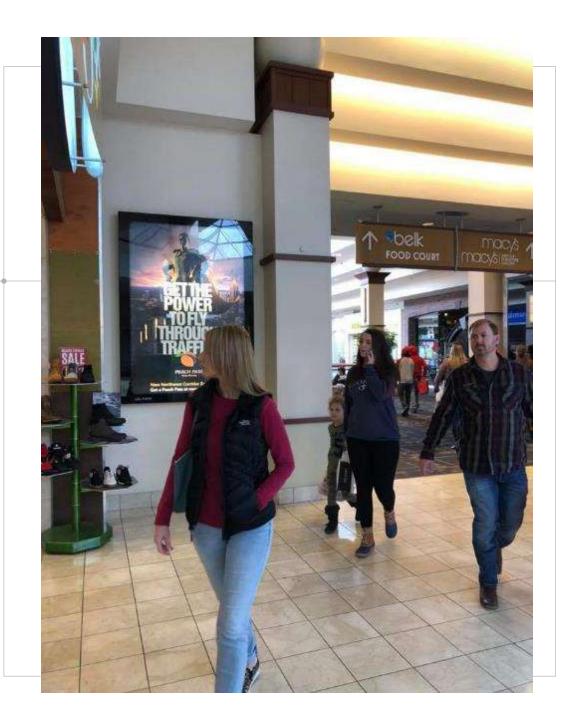

### STATIC AD PANELS

#### **16 LOCATIONS**

#### Illuminated Static Panels

- 47"x69"'
- Located Throughout Common Area