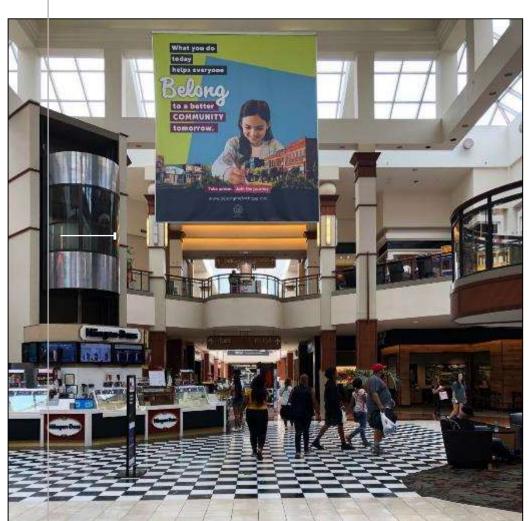

### STATIC AD PANELS

#### **16 LOCATIONS**

#### Illuminated Static Panels

- 47"x69"'
- Located Throughout Common Area

## **SKY BANNERS**

#### 12 LOCATIONS

#### **Double-Sided Hanging Banners**

- 8' x 14'
- 16' x 14' (3 locations)
- Suspended Throughout Common Area