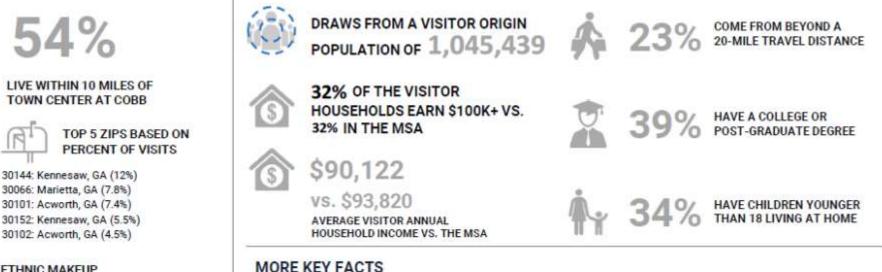

# **TOWN CENTER AT COBB BY THE NUMBERS**

TOWN CENTER AT COBB VISITOR DATA:

54%

#### TOWN CENTER AT COBB VISITOR DEMOGRAPHICS:

- Town Center at Cobb sees visits from a large geographic Visitor Origin Area that begins approximately seven miles south of the center and extends some 40 miles north/northwest of the center aligned along I-75 and I-575.
  - Compared to the surrounding 10-mile population, Town Center at Cobb shoppers:
    - Are younger (45.2 vs. 46.0)
    - Have lower average household incomes (\$90,122 vs. \$105,902)