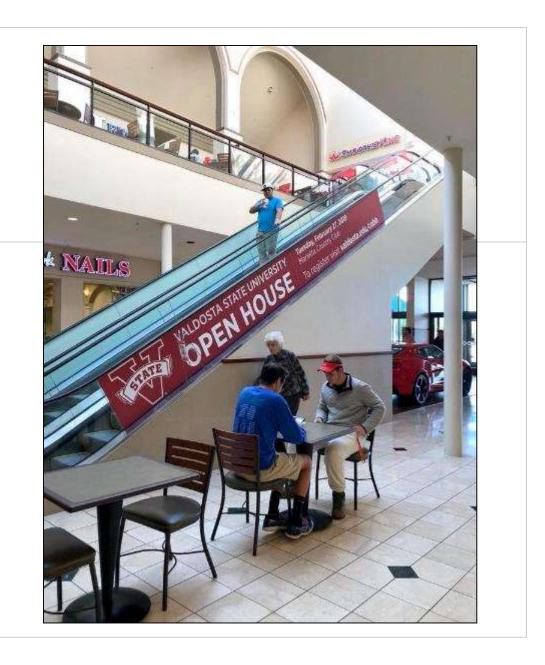

### ESCALATOR WRAP

#### Food Court Escalator

#### Interior Out of Home Media

- 1.896' x 20'
- 2.25' x 20'